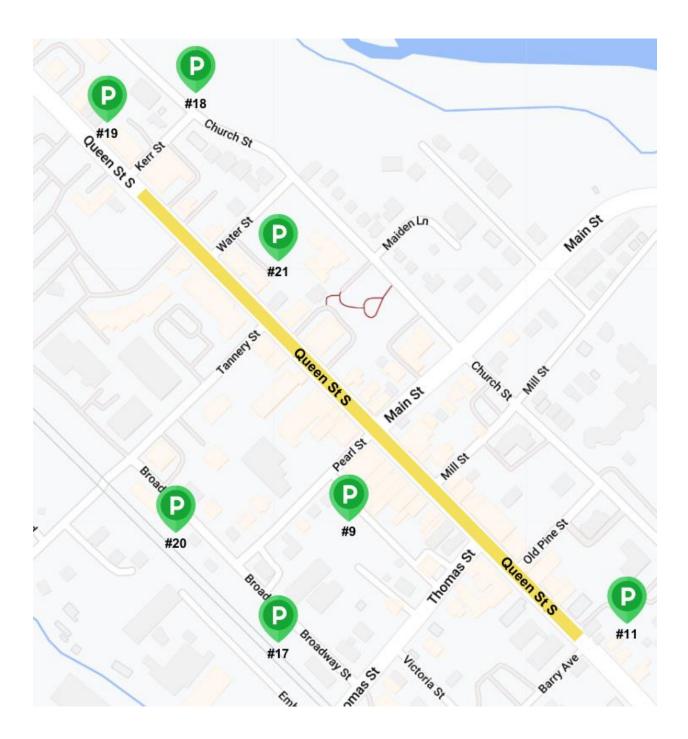

# Streetsville Municipal Parking Lots

#### 13 Pearl Street, Lot #9

# 278 Church Street, Lot #11

Hours Daily: 6am – 3pm FREE PARKING IS AVAILABLE. Fifteen-hour limit.

## 200 Broadway Street, Lot #17

# 126 Church Street, Lot #18

## 129 Queen Street, Lot #19

## 180 Broadway Street, Lot #20

Free parking is available with restrictions.

## 7 Water Street, Lot #21

Hours

24 hours

Rates

1 hour: \$1.50

Daily Max: \$6.00

12-hour limit